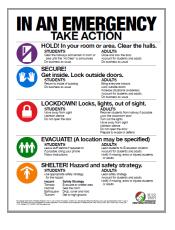

## SRP009

**BUILDING IS SECURED** 

**EDIFICIO BAJO PROTECCIÓN** 

K-12 Poster - 8.5 x 11 for Instructional Rooms (English)