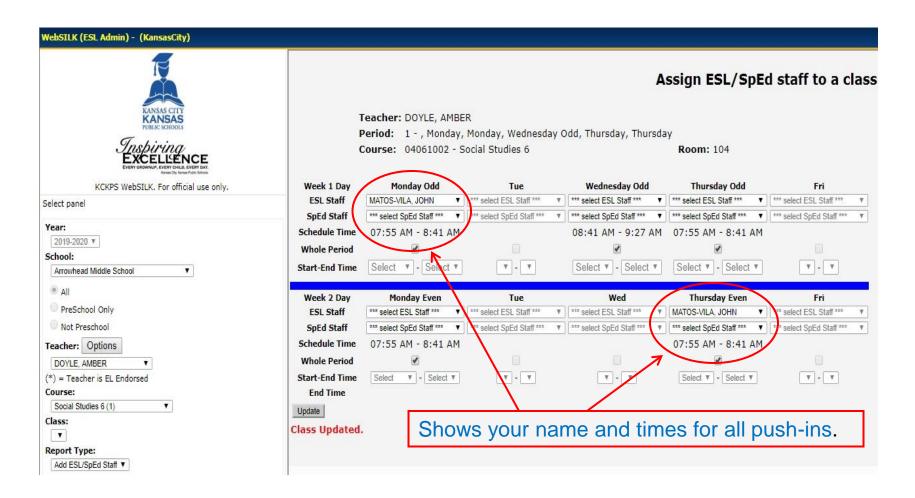

#### Your Push-in Schedule

After you click on the update button, it will save your push-ins.