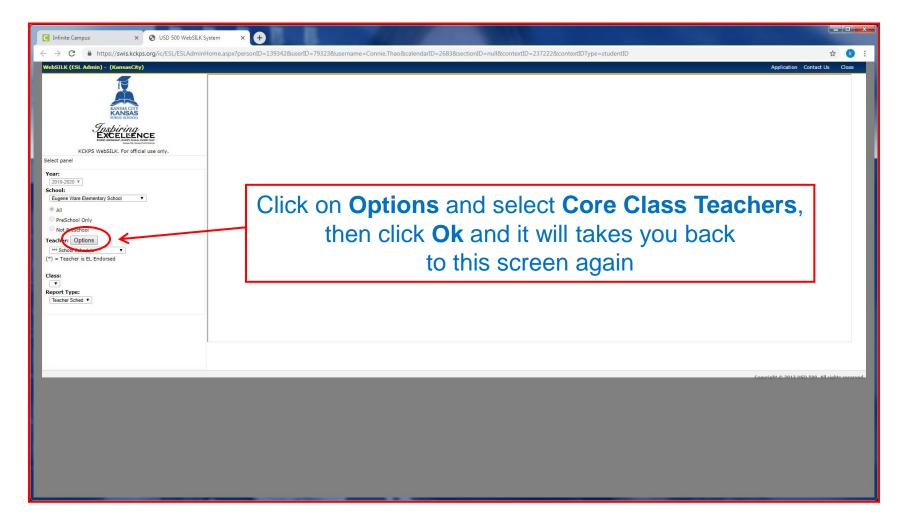

# **Your School Home Page**

After you click on the word close, it will open a new screen that looks like this

# Your School Home Page

After you click on the drop down arrow, it will bring list of classroom teacher's name

# Your School Home Page

After you click on the drop down under course, it will bring up a list of classes that the teacher will be teaching.