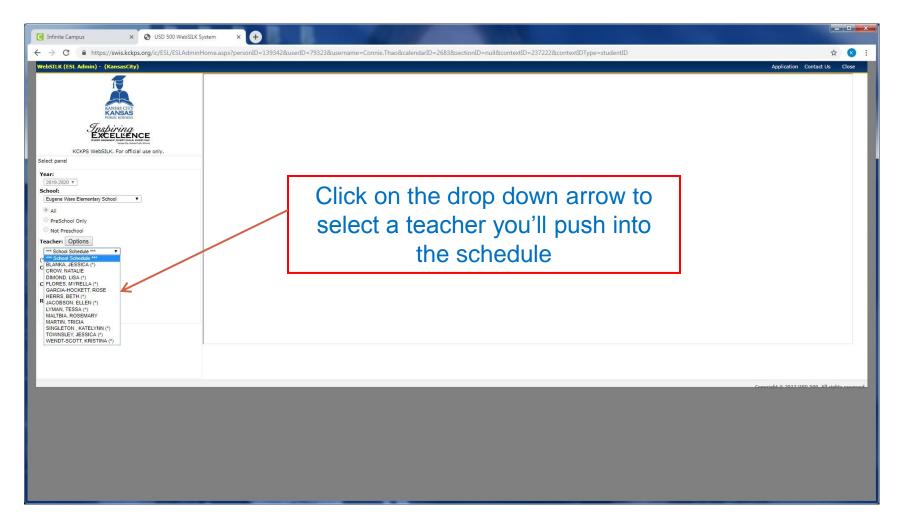

# Your School Home Page

After you click on the drop down arrow, it will bring list of classroom teacher's name