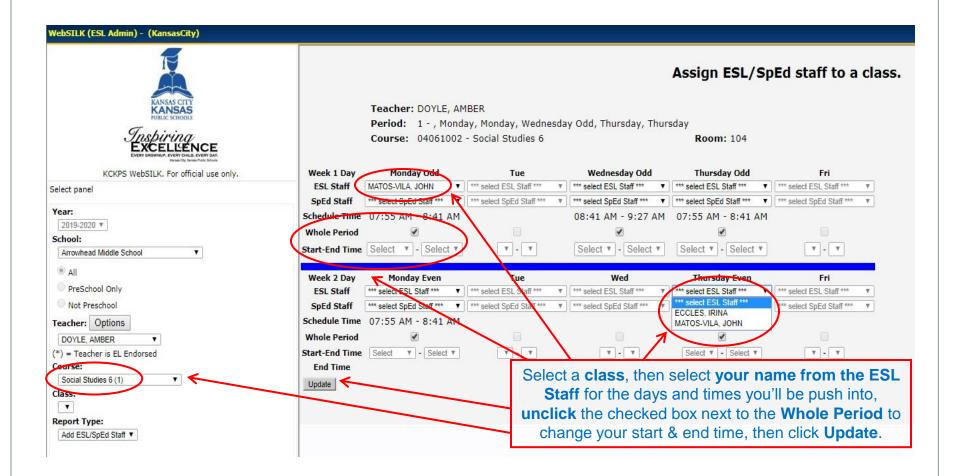

#### Your Push-in Schedule

After you select a class, it will bring up a screen that looks like this then you can select your name from the days of the week to push into.