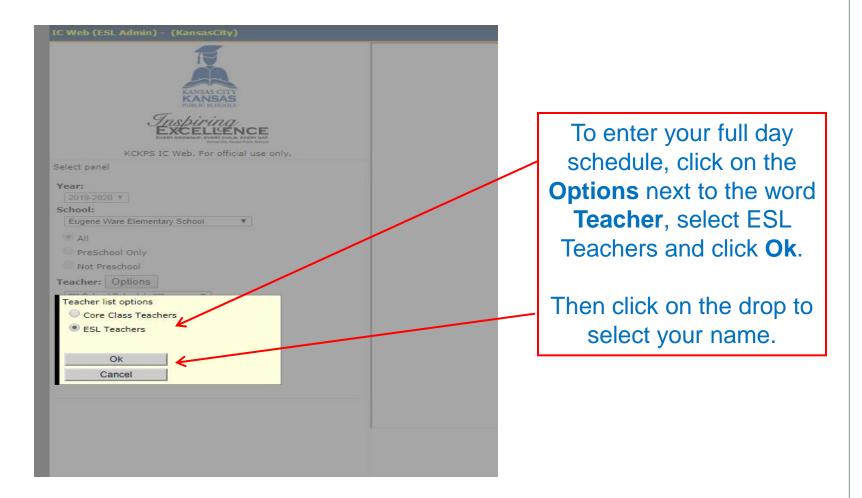

# **Update Your Full Day Schedule**

After you're done with all push-ins, you'll need to update your full day with your breaks, lunch, other duties and etc.