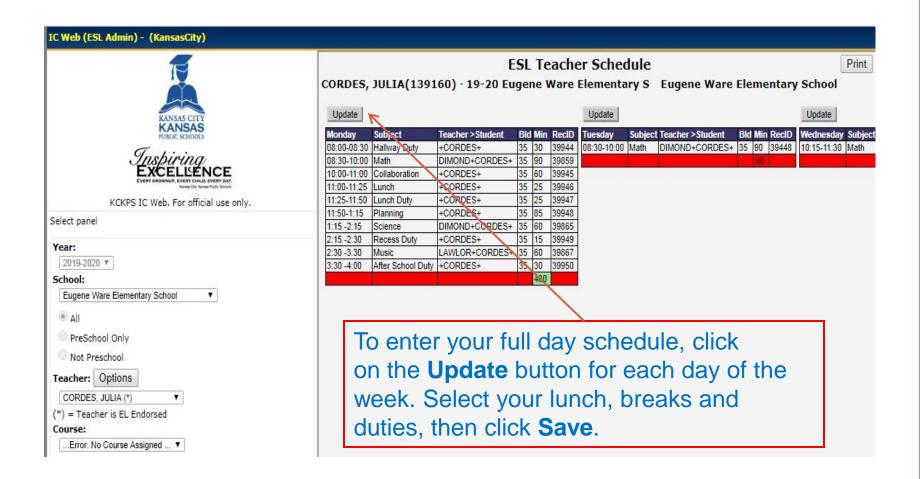

# **Update Your Full Day Schedule**

This is how you full day should look like when you're done.