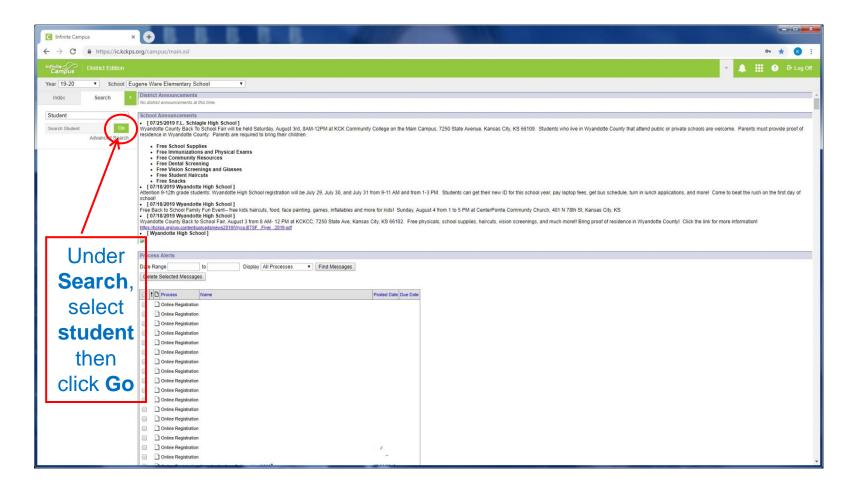

## Infinite Campus Home Screen

The next screen will bring up list of students' name

### **Infinite Campus Home Screen**

This will bring up list of students' name, then select any student