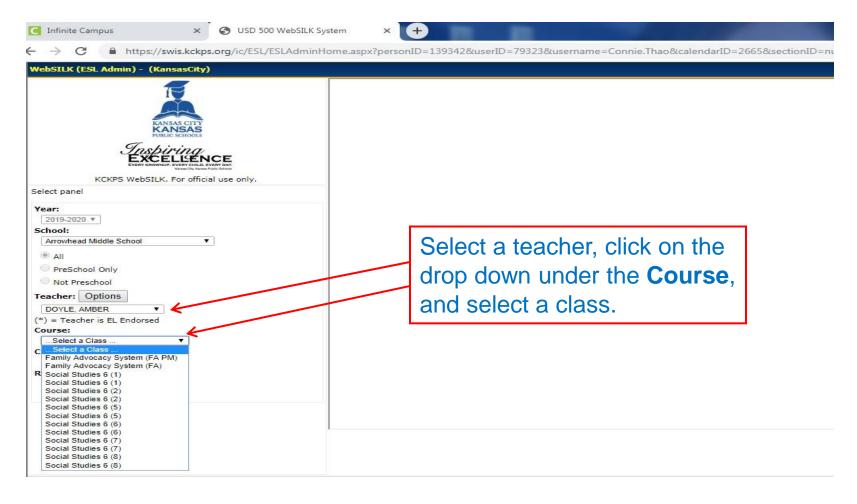

# Your School Home Page

After you click on the drop down under course, it will bring up a list of classes that the teacher will be teaching.