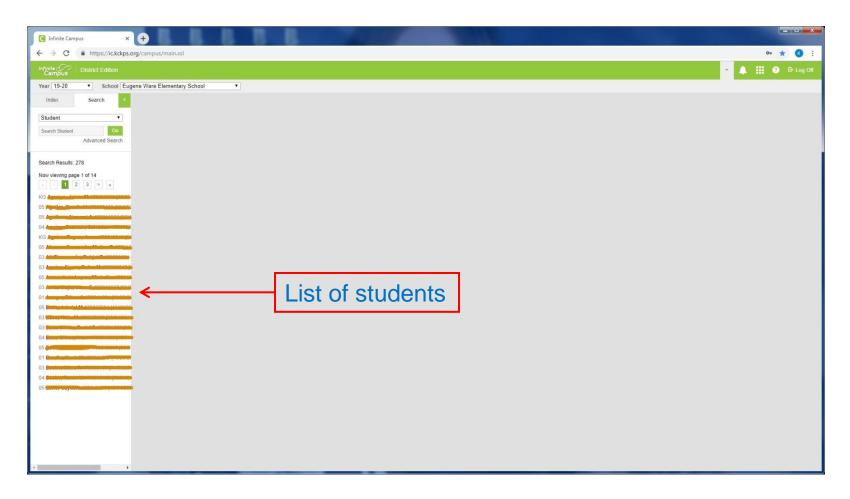

### **Infinite Campus Home Screen**

This will bring up list of students' name, then select any student