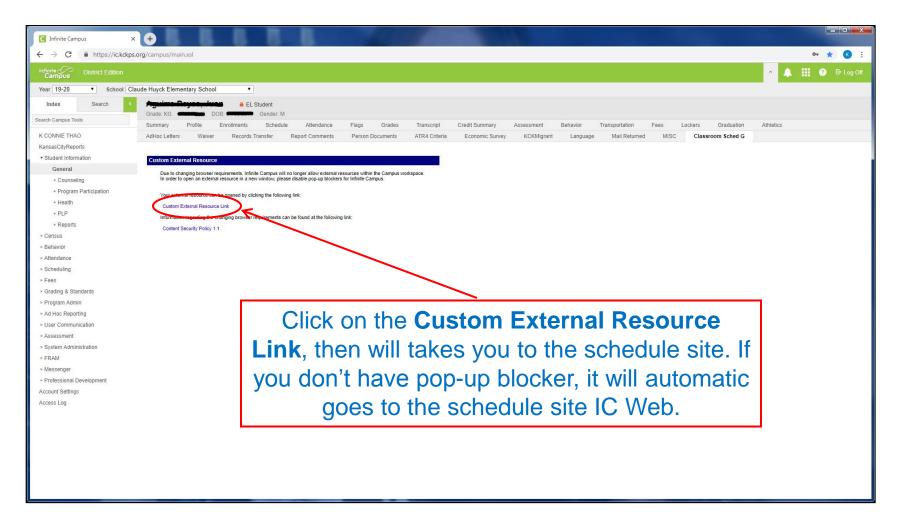

#### Infinite Campus – General Screen

Once you click on the Classroom Sched G tab, will brings this screen

#### **Your School Schedule**

Once you click on the Custom External Resource Link, will takes you to this screen