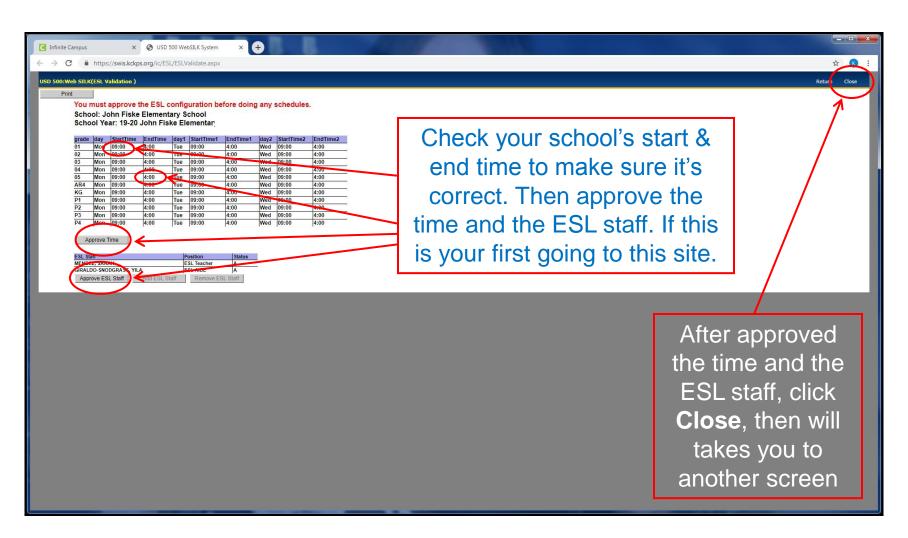

#### **Your School Schedule**

Once you click on the Custom External Resource Link, will takes you to this screen

# **Your School Home Page**

After you click on the word close, it will open a new screen that looks like this