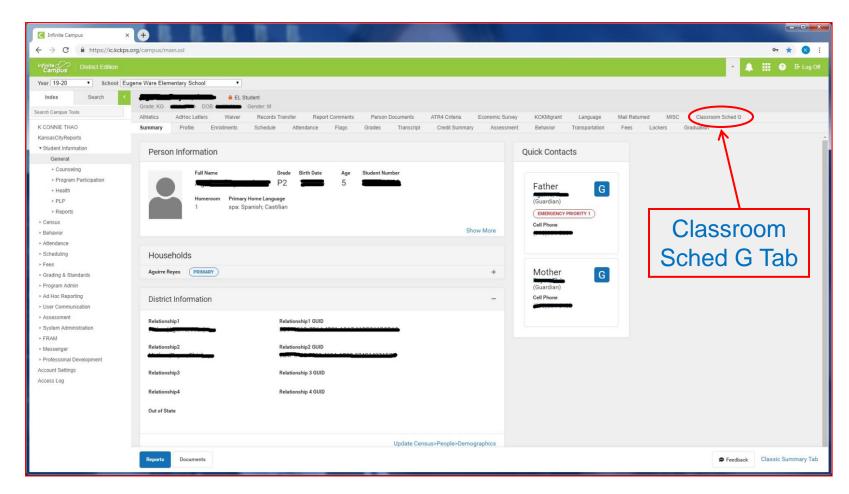

#### Infinite Campus – General Screen

Once you're on this screen, click on **Index**, and you want to be in the **General** tab under **Student Information**, then click on the **Classroom Sched G** tab.